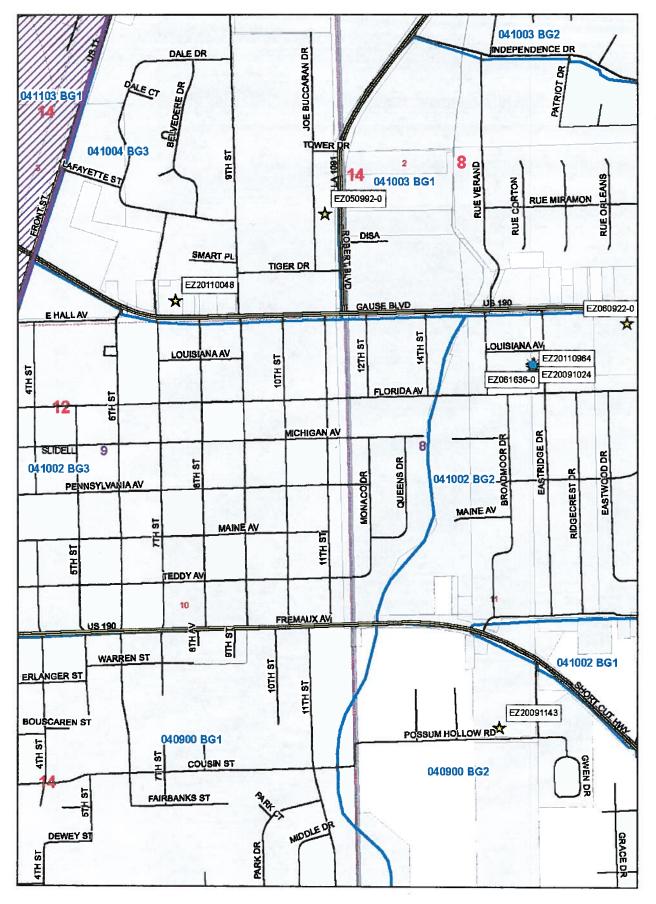

# Enterprise Zone Site Endorsements EZ20110964

| Project Name: (Optional)  Project Name: (Optional)  Project Physical Address1 1301 East Ridge Dr Project Address 2  State LA Zip Code 70458  Provide a description of this project. expanding building and adding employees  Parish St Tammany Municipal District (If Orleans parish) s this project within city limits? No NAICS Code 621210  Estimated Investments Costs Estimated Number of Jobs Estimated Payroll  Building & Material \$400,000 New 5 New \$175,000  Machinery & Equipment \$300,000 Existing 22 Existing \$750,000  Labor & Engineering \$100,000 Construction 10 Construction \$300,000  Total Investment \$800,000 37 \$1,225,000  GAMING  s there gaming activity at this project site? Are any owners involved in any gaming activities elsewhere? No  CONTACT INFORMATION  Fortix Ms. First Name Niki MI Last Name Rachal Suffix Mailing Address1 111 Veterans Blvd. Suite 800 Mailing Address2 Mailing Address2                                                                                                                                                                                                                                                                                                                                                                                                                                                                                                                                                                                                                                                                                                                                                                                                                                                                                                                                                                                                                                                                                                                                                                                            | PLEASE TYPE                     |                     | Visit https://www.Opp                                                      | ortunityLouisia | <u>na.com</u> for on-line filing | Date: 8/23/2011                                  |
|----------------------------------------------------------------------------------------------------------------------------------------------------------------------------------------------------------------------------------------------------------------------------------------------------------------------------------------------------------------------------------------------------------------------------------------------------------------------------------------------------------------------------------------------------------------------------------------------------------------------------------------------------------------------------------------------------------------------------------------------------------------------------------------------------------------------------------------------------------------------------------------------------------------------------------------------------------------------------------------------------------------------------------------------------------------------------------------------------------------------------------------------------------------------------------------------------------------------------------------------------------------------------------------------------------------------------------------------------------------------------------------------------------------------------------------------------------------------------------------------------------------------------------------------------------------------------------------------------------------------------------------------------------------------------------------------------------------------------------------------------------------------------------------------------------------------------------------------------------------------------------------------------------------------------------------------------------------------------------------------------------------------------------------------------------------------------------------------------------------------------------------|---------------------------------|---------------------|----------------------------------------------------------------------------|-----------------|----------------------------------|--------------------------------------------------|
| Business Name Sildell Dental Associates LLC  Project Beginning Date 8/23/2011                                                                                                                                                                                                                                                                                                                                                                                                                                                                                                                                                                                                                                                                                                                                                                                                                                                                                                                                                                                                                                                                                                                                                                                                                                                                                                                                                                                                                                                                                                                                                                                                                                                                                                                                                                                                                                                                                                                                                                                                                                                          |                                 |                     | Business in                                                                | FORMATION       | 1                                |                                                  |
| Project Beginning Date 8/23/2011 Project Ending Date 8/24/2012  Project Type: _Expansion                                                                                                                                                                                                                                                                                                                                                                                                                                                                                                                                                                                                                                                                                                                                                                                                                                                                                                                                                                                                                                                                                                                                                                                                                                                                                                                                                                                                                                                                                                                                                                                                                                                                                                                                                                                                                                                                                                                                                                                                                                               | Advance Notification # 20110    | 964                 |                                                                            |                 |                                  |                                                  |
| Project Type: Expansion   Project Name: (Optional)   Project Name: (Optional)   Project Name: (Optional)   Project Name: (Optional)   Project Physical Address1 1301 East Ridge Dr                                                                                                                                                                                                                                                                                                                                                                                                                                                                                                                                                                                                                                                                                                                                                                                                                                                                                                                                                                                                                                                                                                                                                                                                                                                                                                                                                                                                                                                                                                                                                                                                                                                                                                                                                                                                                                                                                                                                                     | Business Name Slidell Denta     | Associates LLC      |                                                                            |                 |                                  |                                                  |
| Project Type: Expansion  Project Name: (Optional)  Project Name: (Optional)  Project Physical Address1 1301 Fast Ridge Dr Project Address 2  City Slidell State LA Zip Code 70458  Provide a description of this project. expanding building and adding employees  Parish St Tammany Municipal District (If Orleans parish)  Is this project within city limits? No NAICS Code 621210  Estimated Investments Costs Estimated Number of Jobs Estimated Payroll  Building & Material \$400,000 New 5 New \$175,000  Machinery & Equipment \$300,000 Existing 22 Existing \$750,000  Labor & Engineering \$100,000 Construction 10 Construction \$300,000  Total Investment \$800,000 37 \$1,225,000  COMING  Investment Are any owners involved in any gaming activities elsewhere? No  CONTACT INFORMATION  Trefix Ms. First Name Niki MI Last Name Rachal Suffix Contact's Company name Wegmann Dazet Title  Italiang Address1 111 Veterans Bird. Suite 800 Mailing Address2 Mailing Address2 Mailing Address2 Mailing Address1 111 Veterans Bird. Suite 800 Mailing Address2                                                                                                                                                                                                                                                                                                                                                                                                                                                                                                                                                                                                                                                                                                                                                                                                                                                                                                                                                                                                                                                          | Project Beginning Date 8/23/    | 2011                |                                                                            | Project Ending  | g Date 8/24/2012                 |                                                  |
| Project Physical Address1 1301 East Ridge Dr Project Address 2  City Slidell State_LA Zip Code 70458  Provide a description of this project. expanding building and adding employees  Parish St_Tammany Municipal District (If Orleans parish)  Is this project within city limits? No NAICS Code 621210  Estimated Investments Costs Estimated Number of Jobs Estimated Payroll  Building & Material \$400,000 New 5 New \$175,000  Machinery & Equipment \$300,000 Existing 22 Existing \$750,000  Labor & Engineering \$100,000 Construction 10 Construction \$300,000  Total Investment \$800,000 37 \$1,225,000  State Gaming activity at this project site? Are any owners involved in any gaming activities elsewhere? No  CONTACT INFORMATION  First Name Niki MI Last Name Rachal Suffix Contact's Company name Wegmann Dazet Title  Mailing Address1 111 Veterans Blvd. Suite 800 Mailing Address2                                                                                                                                                                                                                                                                                                                                                                                                                                                                                                                                                                                                                                                                                                                                                                                                                                                                                                                                                                                                                                                                                                                                                                                                                           | Project Type: <u>Expansion</u>  |                     |                                                                            |                 | 7                                |                                                  |
| City Sildell State LA Zip Code 70458  Provide a description of this project. expanding building and adding employees  Parish St Tammany Municipal District (If Orleans parish)  Is this project within city limits? No NAICS Code 621210  Estimated Investments Costs Estimated Number of Jobs Estimated Payroli  Building & Material \$400,000 New 5 New \$175,000  Machinery & Equipment \$300,000 Existing 22 Existing \$750,000  Labor & Engineering \$100,000 Construction 10 Construction \$300,000  Total Investment \$800,000 37 \$1,226,000  GAMING  Is there gaming activity at this project site? Are any owners involved in any gaming activities elsewhere? No  CONTACT INFORMATION  In the Investment Investmen | Project Name: (Optional)        |                     |                                                                            |                 |                                  |                                                  |
| City Slidel State LA Zip Code 70458  Provide a description of this project. expanding building and adding employees  Parish St Tammany Municipal District (If Orleans parish)  Is this project within city limits? No NAICS Code 621210  Estimated Investments Costs Estimated Number of Jobs Estimated Payroli  Building & Material \$400,000 New 5 New \$175,000  Machinery & Equipment \$300,000 Existing 22 Existing \$750,000  Labor & Engineering \$100,000 Construction 10 Construction \$300,000  Total Investment \$800,000 37 \$1,225,000  CAMING  Stere gaming activity at this project site? Are any owners involved in any gaming activities elsewhere? No  CONTACT INFORMATION  Perfix Ms. First Name Niki MI Last Name Rachal Suffix Mailing Address1 111 Veterans Blvd. Suite 800 Mailing Address2 Mailing Address2 Mailing Address2 Mailing Address2 Mailing Address2                                                                                                                                                                                                                                                                                                                                                                                                                                                                                                                                                                                                                                                                                                                                                                                                                                                                                                                                                                                                                                                                                                                                                                                                                                                 | Project Physical Address1 13    | 301 East Ridge Dr   | 91                                                                         | Project         | Address 2                        |                                                  |
| Provide a description of this project. expanding building and adding employees  Parish St Tammany Municipal District (If Orleans parish)  Is this project within city limits? No NAICS Code 621210  Estimated Investments Costs Estimated Number of Jobs Estimated Payroll  Building & Material \$400,000 New 5 New \$175,000  Machinery & Equipment \$300,000 Existing 22 Existing \$750,000  Labor & Engineering \$100,000 Construction 10 Construction \$300,000  Total Investment \$800,000 37 \$1,225,000  GAMING  Stere gaming activity at this project site? Are any owners involved in any gaming activities elsewhere? No  CONTACT INFORMATION  First Name Niki MI Last Name Rachal Suffix Mailing Address 111 Veterans Bivd. Suite 800 Mailing Address 2  Mailing Address 111 Veterans Bivd. Suite 800 Mailing Address 2                                                                                                                                                                                                                                                                                                                                                                                                                                                                                                                                                                                                                                                                                                                                                                                                                                                                                                                                                                                                                                                                                                                                                                                                                                                                                                     | City Slidell                    |                     |                                                                            |                 |                                  |                                                  |
| Municipal District (If Orleans parish) s this project within city limits? No  NAICS Code 621210  Estimated Investments Costs  Building & Material  \$400,000  New  \$5  New  \$175,000  Machinery & Equipment  \$300,000  Existing  22  Existing  \$750,000  Labor & Engineering  \$100,000  Construction  10  Construction  \$300,000  Total Investment  \$800,000  GAMING  Sthere gaming activity at this project site? Are any owners involved in any gaming activities elsewhere? No  CONTACT INFORMATION  Trefix Ms. First Name Niki  MI  Last Name Rachal  Suffix  Intile  Intil | Provide a description of this p | roject. expanding b | uilding and adding em                                                      | olovees         |                                  |                                                  |
| Estimated Investments Costs                                                                                                                                                                                                                                                                                                                                                                                                                                                                                                                                                                                                                                                                                                                                                                                                                                                                                                                                                                                                                                                                                                                                                                                                                                                                                                                                                                                                                                                                                                                                                                                                                                                                                                                                                                                                                                                                                                                                                                                                                                                                                                            |                                 |                     |                                                                            |                 |                                  |                                                  |
| Estimated Investments Costs  Building & Material \$400,000 New 5 New \$175,000  Machinery & Equipment \$300,000 Existing 22 Existing \$750,000  Labor & Engineering \$100,000 Construction 10 Construction \$300,000  Total Investment \$800,000 37 \$1,225,000  GAMING  Sthere gaming activity at this project site? Are any owners involved in any gaming activities elsewhere? No  CONTACT INFORMATION  Trefix Ms. First Name Niki MI Last Name Rachal Suffix Contact's Company name Wegmann Dazet Title  Intelligence of Jobs Stimated Payroll  Strange Stimated Payroll  Strange Stimated Payroll  Strange Stimated Payroll  Strange Stra | - March 1997 (1997)             |                     | en rue tan esterpe ou <b>s</b> i neste (1994) (249 det 2024). <b>€</b> 199 |                 | N<br>2 2 2 02 20                 |                                                  |
| Building & Material \$400,000 New 5 New \$175,000  Machinery & Equipment \$300,000 Existing 22 Existing \$750,000  Labor & Engineering \$100,000 Construction 10 Construction \$300,000  Total Investment \$800,000 37 \$1,225,000  GAMING  Sthere gaming activity at this project site? Are any owners involved in any gaming activities elsewhere? No  CONTACT INFORMATION  Trefix Ms. First Name Niki MI Last Name Rachal Suffix Contact's Company name Wegmann Dazet Title  Mailing Address1 111 Veterans Blvd. Suite 800 Mailing Address2                                                                                                                                                                                                                                                                                                                                                                                                                                                                                                                                                                                                                                                                                                                                                                                                                                                                                                                                                                                                                                                                                                                                                                                                                                                                                                                                                                                                                                                                                                                                                                                         | Estimated Inves                 | tments Costs        | Fstimated I                                                                |                 |                                  |                                                  |
| Machinery & Equipment \$300,000 Existing 22 Existing \$750,000  Labor & Engineering \$100,000 Construction 10 Construction \$300,000  Total Investment \$800,000 37 \$1,225,000  GAMING  Statere gaming activity at this project site? Are any owners involved in any gaming activities elsewhere? No CONTACT INFORMATION  Prefix Ms. First Name Niki MI Last Name Rachal Suffix Sontact's Company name Wegmann Dazet Title  Italiang Address1 111 Veterans Blvd. Suite 800 Mailing Address2                                                                                                                                                                                                                                                                                                                                                                                                                                                                                                                                                                                                                                                                                                                                                                                                                                                                                                                                                                                                                                                                                                                                                                                                                                                                                                                                                                                                                                                                                                                                                                                                                                           |                                 |                     |                                                                            | <u> </u>        |                                  | T                                                |
| GAMING  Sthere gaming activity at this project site? Are any owners involved in any gaming activities elsewhere? No  CONTACT INFORMATION  Prefix Ms. First Name Niki MI Last Name Rachal Suffix Contact's Company name Wegmann Dazet Title  Saliling Address1 111 Veterans Blvd. Suite 800 Mailing Address2                                                                                                                                                                                                                                                                                                                                                                                                                                                                                                                                                                                                                                                                                                                                                                                                                                                                                                                                                                                                                                                                                                                                                                                                                                                                                                                                                                                                                                                                                                                                                                                                                                                                                                                                                                                                                            | Machinery & Equipment           | \$300,000           | Existing                                                                   | 22              | Existing                         | <del>                                     </del> |
| GAMING  s there gaming activity at this project site? Are any owners involved in any gaming activities elsewhere? No  CONTACT INFORMATION  Prefix Ms. First Name Niki MI Last Name Rachal Suffix Contact's Company name Wegmann Dazet Title  Mailing Address1 111 Veterans Blvd. Suite 800 Mailing Address2                                                                                                                                                                                                                                                                                                                                                                                                                                                                                                                                                                                                                                                                                                                                                                                                                                                                                                                                                                                                                                                                                                                                                                                                                                                                                                                                                                                                                                                                                                                                                                                                                                                                                                                                                                                                                            | Labor & Engineering             | \$100,000           | Construction                                                               | 10              | Construction                     | \$300,000                                        |
| CONTACT INFORMATION  Trefix Ms. First Name Niki MI Last Name Rachal Suffix Michael Title  Tontact's Company name Wegmann Dazet Title  Mailing Address1 111 Veterans Blvd. Suite 800 Mailing Address2                                                                                                                                                                                                                                                                                                                                                                                                                                                                                                                                                                                                                                                                                                                                                                                                                                                                                                                                                                                                                                                                                                                                                                                                                                                                                                                                                                                                                                                                                                                                                                                                                                                                                                                                                                                                                                                                                                                                   | Total Investment                | \$800,000           |                                                                            | 37              |                                  | \$1,225,000                                      |
| CONTACT INFORMATION  Trefix Ms. First Name Niki MI Last Name Rachal Suffix Michael Title  Tontact's Company name Wegmann Dazet Title  Mailing Address1 111 Veterans Blvd. Suite 800 Mailing Address2                                                                                                                                                                                                                                                                                                                                                                                                                                                                                                                                                                                                                                                                                                                                                                                                                                                                                                                                                                                                                                                                                                                                                                                                                                                                                                                                                                                                                                                                                                                                                                                                                                                                                                                                                                                                                                                                                                                                   |                                 |                     | GAM                                                                        | NG              |                                  |                                                  |
| CONTACT INFORMATION  Trefix Ms. First Name Niki MI Last Name Rachal Suffix —  Contact's Company name Wegmann Dazet Title  Mailing Address1 111 Veterans Blvd. Suite 800 Mailing Address2                                                                                                                                                                                                                                                                                                                                                                                                                                                                                                                                                                                                                                                                                                                                                                                                                                                                                                                                                                                                                                                                                                                                                                                                                                                                                                                                                                                                                                                                                                                                                                                                                                                                                                                                                                                                                                                                                                                                               |                                 |                     |                                                                            |                 |                                  |                                                  |
| refix Ms. First Name Niki MI Last Name Rachal Suffix contact's Company name Wegmann Dazet Title  Mailing Address1 111 Veterans Blvd. Suite 800 Mailing Address2                                                                                                                                                                                                                                                                                                                                                                                                                                                                                                                                                                                                                                                                                                                                                                                                                                                                                                                                                                                                                                                                                                                                                                                                                                                                                                                                                                                                                                                                                                                                                                                                                                                                                                                                                                                                                                                                                                                                                                        | s there gaming activity at this | project site? Are a |                                                                            | NOTE -          |                                  |                                                  |
| Iailing Address1 111 Veterans Blvd. Suite 800 Mailing Address2                                                                                                                                                                                                                                                                                                                                                                                                                                                                                                                                                                                                                                                                                                                                                                                                                                                                                                                                                                                                                                                                                                                                                                                                                                                                                                                                                                                                                                                                                                                                                                                                                                                                                                                                                                                                                                                                                                                                                                                                                                                                         |                                 |                     |                                                                            |                 |                                  |                                                  |
| failing Address1 111 Veterans Blvd. Suite 800 Mailing Address2                                                                                                                                                                                                                                                                                                                                                                                                                                                                                                                                                                                                                                                                                                                                                                                                                                                                                                                                                                                                                                                                                                                                                                                                                                                                                                                                                                                                                                                                                                                                                                                                                                                                                                                                                                                                                                                                                                                                                                                                                                                                         | Prefix Ms. First Name           | Niki                | МІ                                                                         | Last Nam        | e Rachal                         | Suffix                                           |
|                                                                                                                                                                                                                                                                                                                                                                                                                                                                                                                                                                                                                                                                                                                                                                                                                                                                                                                                                                                                                                                                                                                                                                                                                                                                                                                                                                                                                                                                                                                                                                                                                                                                                                                                                                                                                                                                                                                                                                                                                                                                                                                                        | Contact's Company name We       | mann Dazet          |                                                                            |                 | Title                            |                                                  |
| ity Metairie Zip Code 70005                                                                                                                                                                                                                                                                                                                                                                                                                                                                                                                                                                                                                                                                                                                                                                                                                                                                                                                                                                                                                                                                                                                                                                                                                                                                                                                                                                                                                                                                                                                                                                                                                                                                                                                                                                                                                                                                                                                                                                                                                                                                                                            | Mailing Address1 111 Veteran    | s Blvd. Suite 800   |                                                                            |                 | Mailing Address2                 |                                                  |
|                                                                                                                                                                                                                                                                                                                                                                                                                                                                                                                                                                                                                                                                                                                                                                                                                                                                                                                                                                                                                                                                                                                                                                                                                                                                                                                                                                                                                                                                                                                                                                                                                                                                                                                                                                                                                                                                                                                                                                                                                                                                                                                                        | City Metairie                   |                     | State LA                                                                   |                 | Zip Code 70005                   |                                                  |